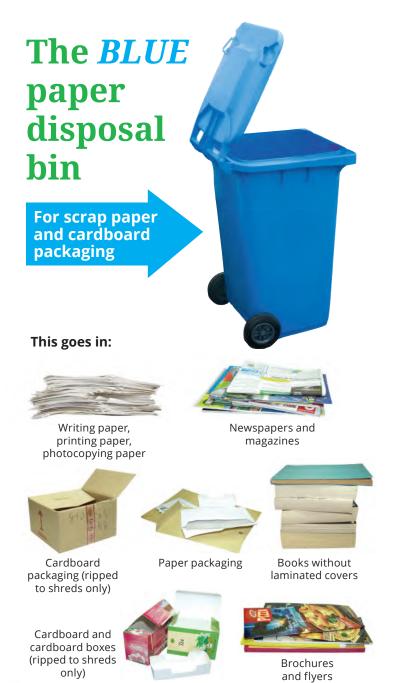

Sales packaging

Milk cartons, juice cartons, plastic packaging like for example plastic cups or chocolate box inlays, tin cans and aluminium foil packaging.

• Pape