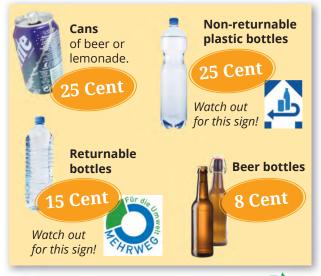

## Did you pay a deposit for cans or bottles?

In Germany there is a deposit due on most drinks cans and bottles. Therefore: Take the empty cans and bottles back to the supermarket or beverage shop to get your deposit back.

#### This is how much deposit is charged per item:

ZAK, Zweckverband für Abfallwirtschaft Kempten